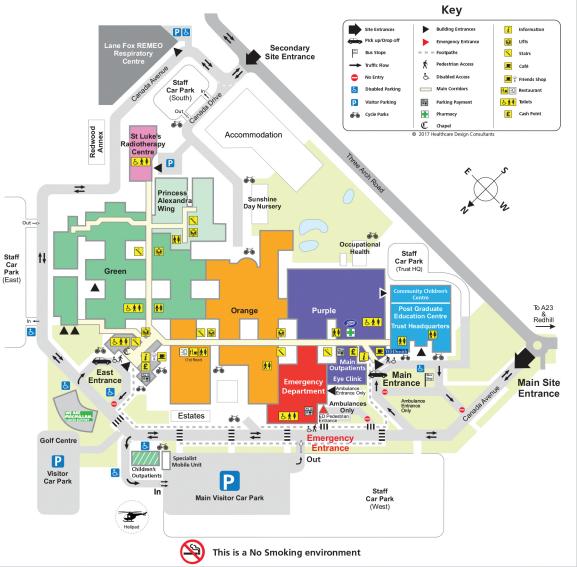

| Clinics and<br>Departments                                                                                                                                                                                                                                                  |           | Wards                                     |          |
|-----------------------------------------------------------------------------------------------------------------------------------------------------------------------------------------------------------------------------------------------------------------------------|-----------|-------------------------------------------|----------|
|                                                                                                                                                                                                                                                                             | pr/Coloui | r Floo                                    | r/Coloui |
| Admissions                                                                                                                                                                                                                                                                  | G         | Abinger                                   | G        |
| Antenatal Day Unit                                                                                                                                                                                                                                                          | 1         | Acute Medical Unit (AMU)                  | G        |
| Audiology (Outpatients)                                                                                                                                                                                                                                                     | G         | Bletchingley                              | G        |
| Blood Tests                                                                                                                                                                                                                                                                 | G         | Brockham (EPU and GAU)                    | 1        |
| Cardiology                                                                                                                                                                                                                                                                  | G         | Brook                                     | G        |
| - Angiography Suite                                                                                                                                                                                                                                                         | G         | Buckland (Urology Investigation Suite)    | 1        |
| - Cardiac Investigations                                                                                                                                                                                                                                                    | G         | Burstow                                   | 1        |
| - Coronary Care Unit (CCU)                                                                                                                                                                                                                                                  | G         | Capel and Capel Annex                     | G        |
| - Surrey and Sussex Heart Centre                                                                                                                                                                                                                                            |           | Chaldon                                   | G        |
| Chemotherapy Suite                                                                                                                                                                                                                                                          | G         | Charlwood                                 | G        |
| Child Assessment Unit (CAU)                                                                                                                                                                                                                                                 | 1         | Copthorne                                 | 1        |
| Children's Outpatients                                                                                                                                                                                                                                                      | G / / /   | Coronary Care Unit (via Chipstead)        | G        |
| Chipstead Outpatients                                                                                                                                                                                                                                                       | G         | Discharge Unit                            | G        |
| Cytology                                                                                                                                                                                                                                                                    | G         | Godstone                                  | G        |
| Dental and Maxillofacial                                                                                                                                                                                                                                                    | 1         | Hazelwood                                 | G        |
| Dematology                                                                                                                                                                                                                                                                  | G         | High Dependency Unit (HDU)                | 1        |
| Dietetics                                                                                                                                                                                                                                                                   | G         | High Dependency Onit (HDO)<br>Holmwood    | G        |
| Early Pregnancy Unit (Brockham)                                                                                                                                                                                                                                             | 1         | Integrated Reablement Unit (IRU)          | G        |
| EEG                                                                                                                                                                                                                                                                         | 1         | Intensive Care Unit (ICU)                 | 1        |
| Emergency Department                                                                                                                                                                                                                                                        | G         | Leigh                                     | 1        |
| • • •                                                                                                                                                                                                                                                                       | G         |                                           | 1        |
| Endoscopy Suite                                                                                                                                                                                                                                                             | G         | Limpsfield                                | 1        |
| Eye Clinic (Main Outpatients)                                                                                                                                                                                                                                               | G         | Maternity                                 | 1        |
| Fracture Clinic<br>Gynae Assessment Unit (Brockham)                                                                                                                                                                                                                         | _         | - Delivery Suite                          | G        |
| Gynaecology Outpatients                                                                                                                                                                                                                                                     | 1         | Meadvale<br>Medical Escalation Unit (MEU) | 1        |
| Haematology                                                                                                                                                                                                                                                                 | G         | Newdigate                                 | 1        |
| Kingsfold Unit                                                                                                                                                                                                                                                              | 1         | Neonatal Unit                             | 1        |
| Lane Fox REMEO Respiratory Centre                                                                                                                                                                                                                                           | -         | Nutfield                                  | 1        |
| Outpatients (Main)                                                                                                                                                                                                                                                          | G         | Outwood                                   | 1        |
| Pathology (Reception)                                                                                                                                                                                                                                                       | G         | Rusper                                    | 1        |
| Pendleton Unit                                                                                                                                                                                                                                                              | G         | Surgical Assessment Unit (SAU)            | G        |
| Pre-assessment                                                                                                                                                                                                                                                              | G         | Tandridge                                 | 1        |
| St Luke's Radiotherapy Centre                                                                                                                                                                                                                                               | G         | Tilgate and Tilgate Annex                 | 1        |
| Surgery Centre                                                                                                                                                                                                                                                              | 1         | Transitional Care Baby Unit               | 1        |
| Therapies                                                                                                                                                                                                                                                                   | G         | Woodland                                  |          |
| - Chiropody                                                                                                                                                                                                                                                                 | G         |                                           |          |
| - Occupational Therapy                                                                                                                                                                                                                                                      | G         | Services                                  |          |
| - Orthotics                                                                                                                                                                                                                                                                 | G         | Bereavement Service                       | G        |
| - Physiotherapy                                                                                                                                                                                                                                                             | G         | Cashiers                                  | G        |
| - Podiatry                                                                                                                                                                                                                                                                  | G         | Chapel 🖉                                  | G        |
| - Speech and Language Therapy                                                                                                                                                                                                                                               | G         | Community Children's Centre               | G        |
| Trauma and Orthopaedic                                                                                                                                                                                                                                                      | G         | Inpatient Pharmacy                        | G        |
| Ultrasound (Obs/Gynae)                                                                                                                                                                                                                                                      | 1         | Occupational Health                       | G        |
| Urology Investigation Suite(Buckland)                                                                                                                                                                                                                                       |           | PALS (Patient Advice and Liaison Service) | G        |
| X-ray (Diagnostic Imaging)                                                                                                                                                                                                                                                  | G         | Patient Transport                         | G        |
| - CT and MRI Scans                                                                                                                                                                                                                                                          | G         | Post Graduate Education Centre            | G        |
| - Mammography                                                                                                                                                                                                                                                               | G         | Shops & Refreshments                      |          |
| - Nuclear Medicine                                                                                                                                                                                                                                                          | G         | - Boots Pharmacy @                        | G        |
| - Ultrasound (General)                                                                                                                                                                                                                                                      | G         | - Friends Shop                            | G        |
| - X-ray (Emergency/GP/Dental                                                                                                                                                                                                                                                |           | - WH Smith WHSmith                        | G        |
| DEXA and MRI (Extremity) Scans                                                                                                                                                                                                                                              | G         | - Three Arches Restaurant Butter          | 1        |
| (,,,,,,,,,,,,,,,,,,,,,,,,,,,,,,,,,,,,,,,,,,,,,,,,,,,,,,,,,,,,,,,,,,,,,,,,,,,,,,,,,,,,,,,,,,,,,,,,,,,,,,,,,,,,,,,,,,,,,,,,,,,,,,,,,,,,,,,,,,,,,,,,,,,,,,,,,,,,,,,,,,,,,,,,,,,,,,,,,,,,,,,,,,,,,,,,,,,,,,,,,,,,,,,,,,,,,,,,,,,,,,,,,,,,,,,,,,,,,,,,,,,,,,,,,,,,,,,,,,,, _,, _ | -         | Specialist Mobile Unit                    | G        |
|                                                                                                                                                                                                                                                                             |           | Trust Headquarters                        | 1        |
|                                                                                                                                                                                                                                                                             |           | Wheelchair Service                        | G        |
|                                                                                                                                                                                                                                                                             |           |                                           |          |

## **East Surrey Hospital**