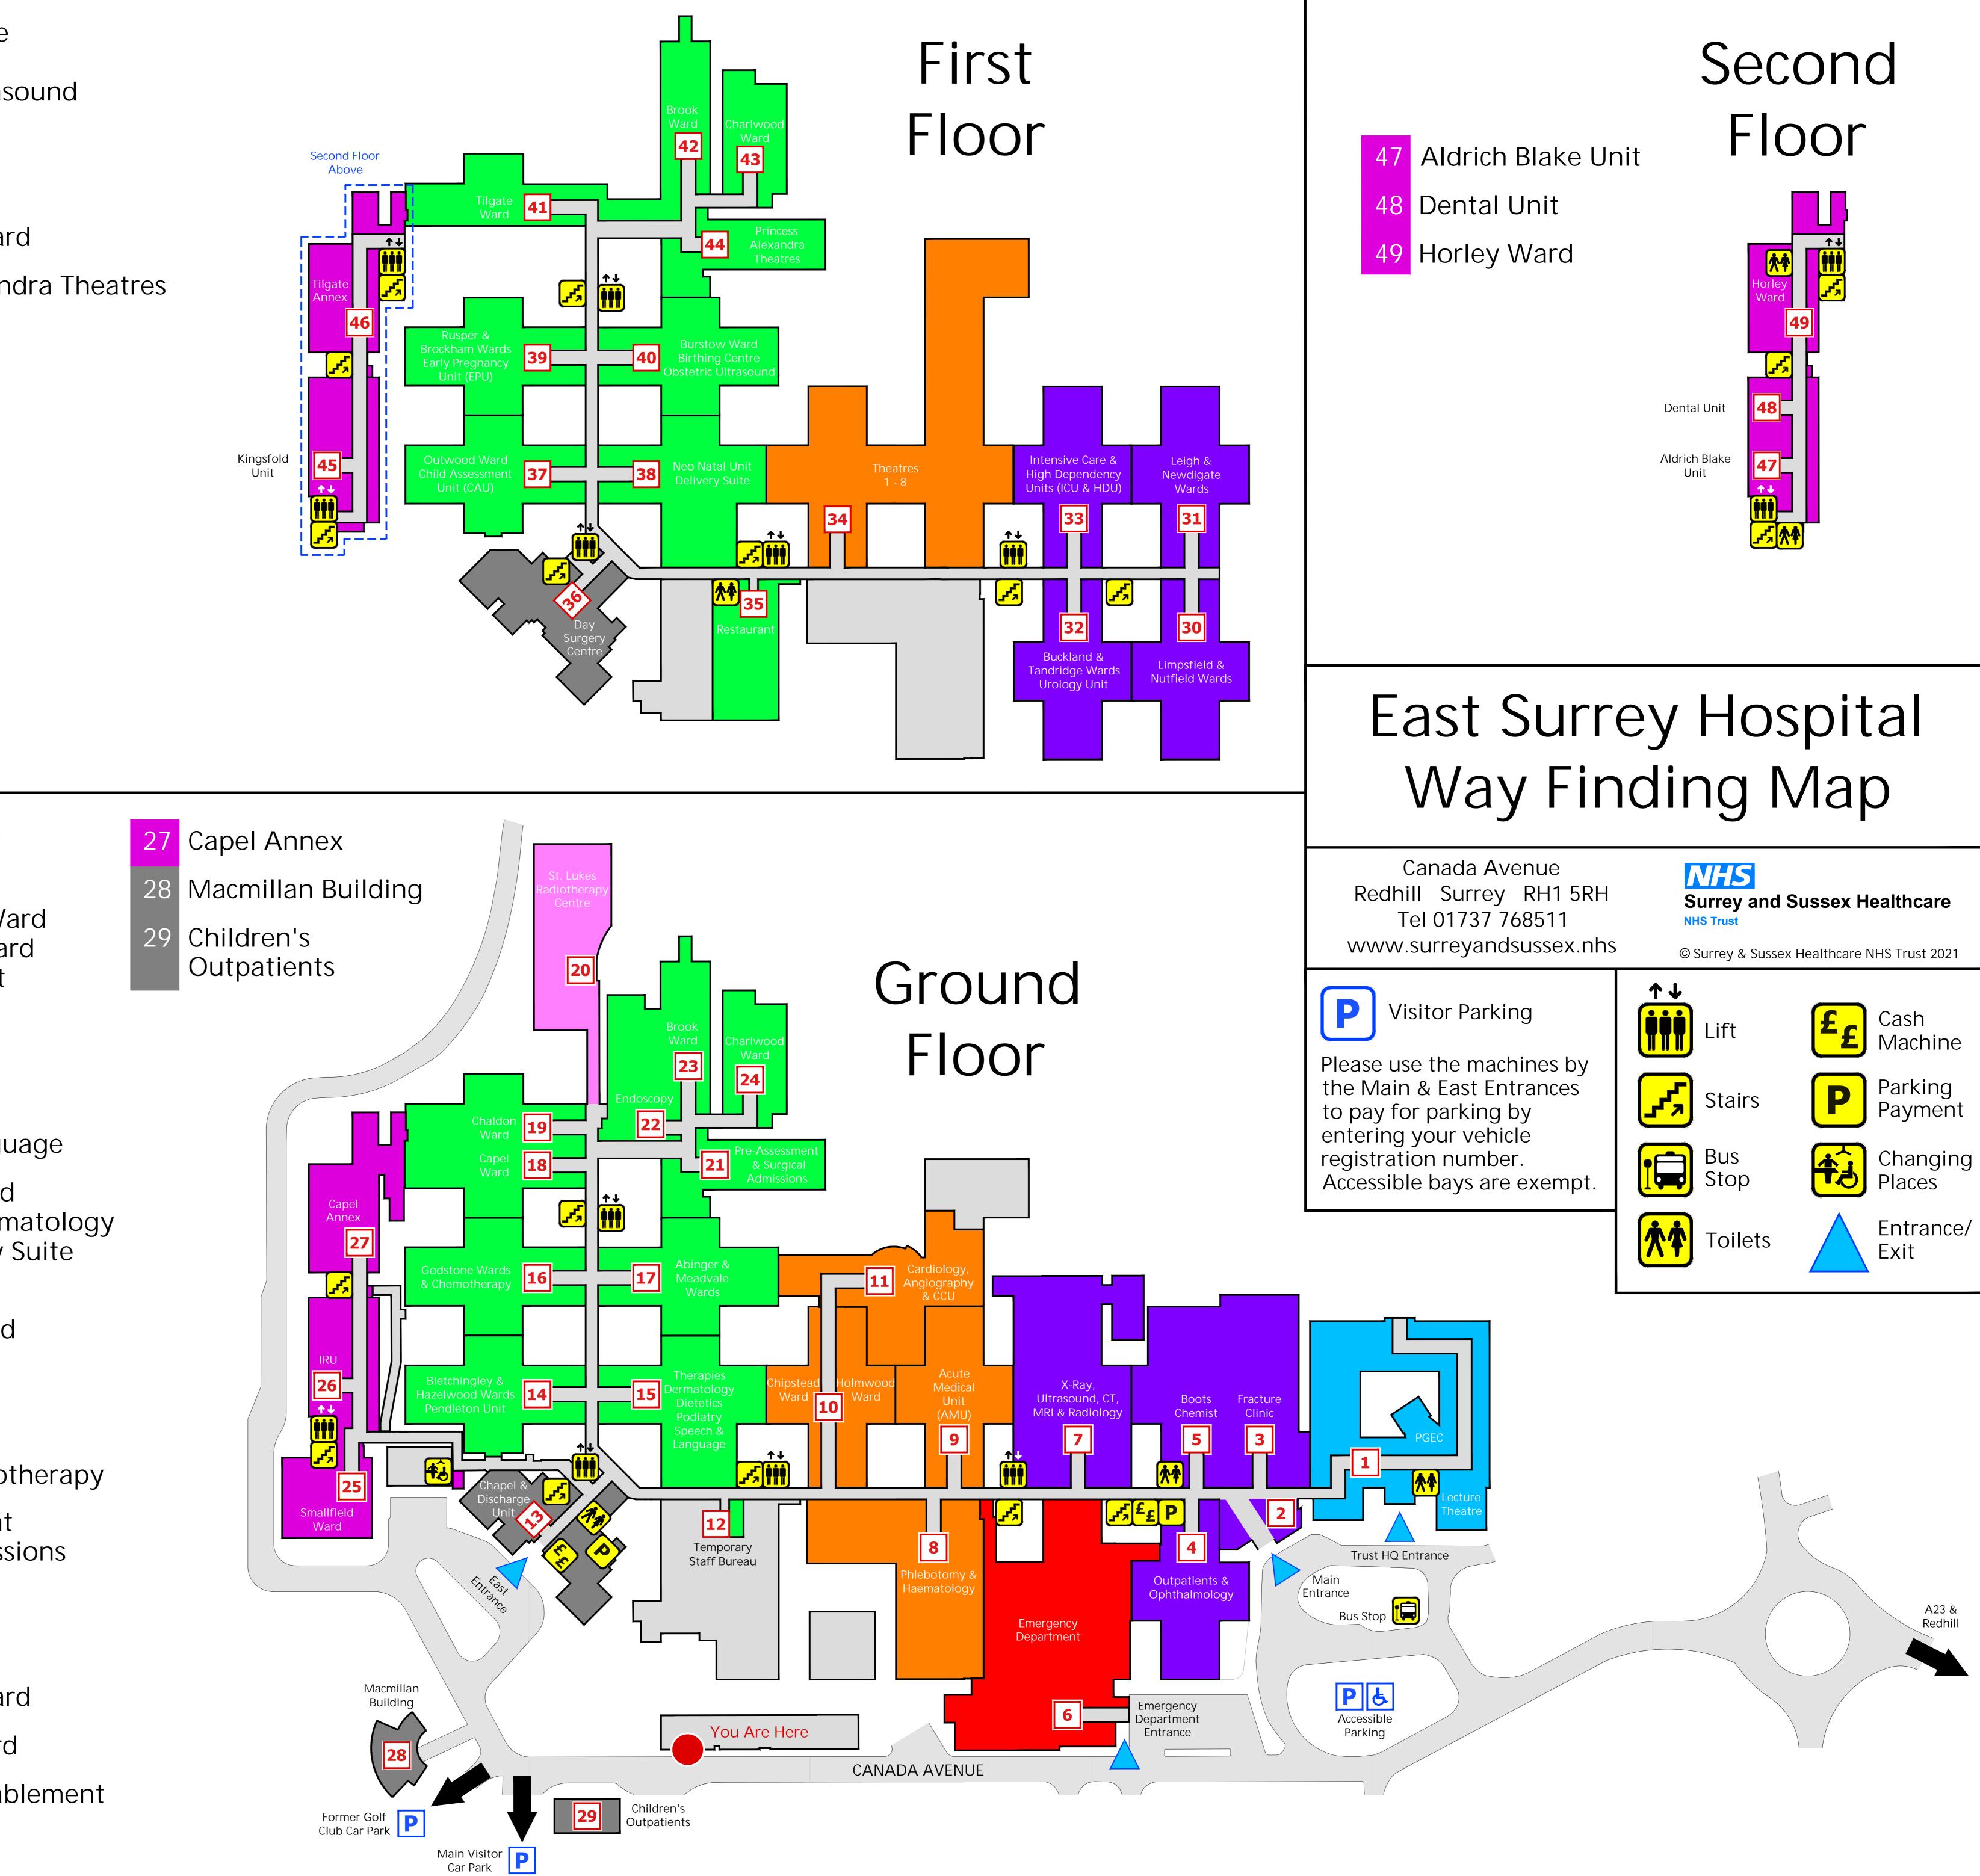

| 30 | Limpsfield Ward<br>Nutfield Ward            | 40 | Birthing Centre<br>Burstow Ward   |
|----|---------------------------------------------|----|-----------------------------------|
| 31 | Leigh Ward<br>Newdigate Ward                | 41 | Obstetric Ultras<br>Tilgate Ward  |
| 32 | Buckland Ward                               |    | Brook Ward                        |
|    | Tandridge Ward<br>Urology Unit              |    | Charlwood War                     |
| 22 | High Dependency Unit (HDU)                  | 44 | Princess Alexan                   |
| 00 | Intensive Care Unit (ICU)                   | 45 | Kingsfold Unit                    |
| 34 | Theatres 1 - 8                              | 46 | Tilgate Annex                     |
| 35 | Restaurant                                  |    |                                   |
| 36 | Day Surgery Centre                          |    |                                   |
| 37 | Outwood Ward<br>Child Assessment Unit (CAU) |    |                                   |
| 38 | Delivery Suite<br>Neo Natal Unit            |    |                                   |
| 39 | Brockham Ward                               |    |                                   |
|    | Rusper Ward<br>Early Pregnancy Unit (EPU)   |    |                                   |
|    |                                             |    |                                   |
| 1  | Trust HQ<br>Lecture Theatre                 | 13 | Discharge Unit<br>Chapel          |
|    | Post Graduate Education<br>Centre (PGEC)    | 14 | Bletchingley Wa                   |
| 2  | Main Entrance                               |    | Hazelwood War<br>Pendleton Unit   |
|    | Reception<br>M&S Food                       | 15 | Therapies                         |
|    | WH Smith                                    |    | Dermatology<br>Dietetics          |
| 3  | Fracture Clinic                             |    | Podiatry<br>Speech & Langu        |
| 4  | Main Outpatients<br>Ophthalmology           | 16 | Godstone Ward                     |
| 5  | Boots Chemist                               |    | Godstone Haen                     |
| 6  | Emergency Department                        | 17 | Chemotherapy                      |
| 7  | Diagnostic Imaging                          | 17 | Abinger Ward<br>Meadvale Ward     |
|    | CT MRI<br>Nuclear Medicine                  | 18 | Capel Ward                        |
|    | Radiology                                   | 19 | Chaldon Ward                      |
|    | Ultrasound<br>X-Ray                         | 20 | St. Lukes Radio                   |
| 8  | Haematology<br>Phlebotomy                   | 21 | Pre-Assessment<br>Surgical Admiss |
| 9  | Acute Medical Unit (AMU)                    | 22 | Endoscopy                         |
| 10 | Chipstead Outpatients                       | 23 | Brook Ward                        |
|    | Holmwood Ward                               | 24 | Charlwood War                     |
| 11 | Angiography<br>Cardiac Care Unit (CCU)      | 25 | Smallfield Ward                   |
|    | Cardiology                                  | 26 | Integrated Reak<br>Unit (IRU)     |
| 12 | Temporary Staff Bureau                      |    | υπτ (πυ)                          |
|    |                                             |    |                                   |