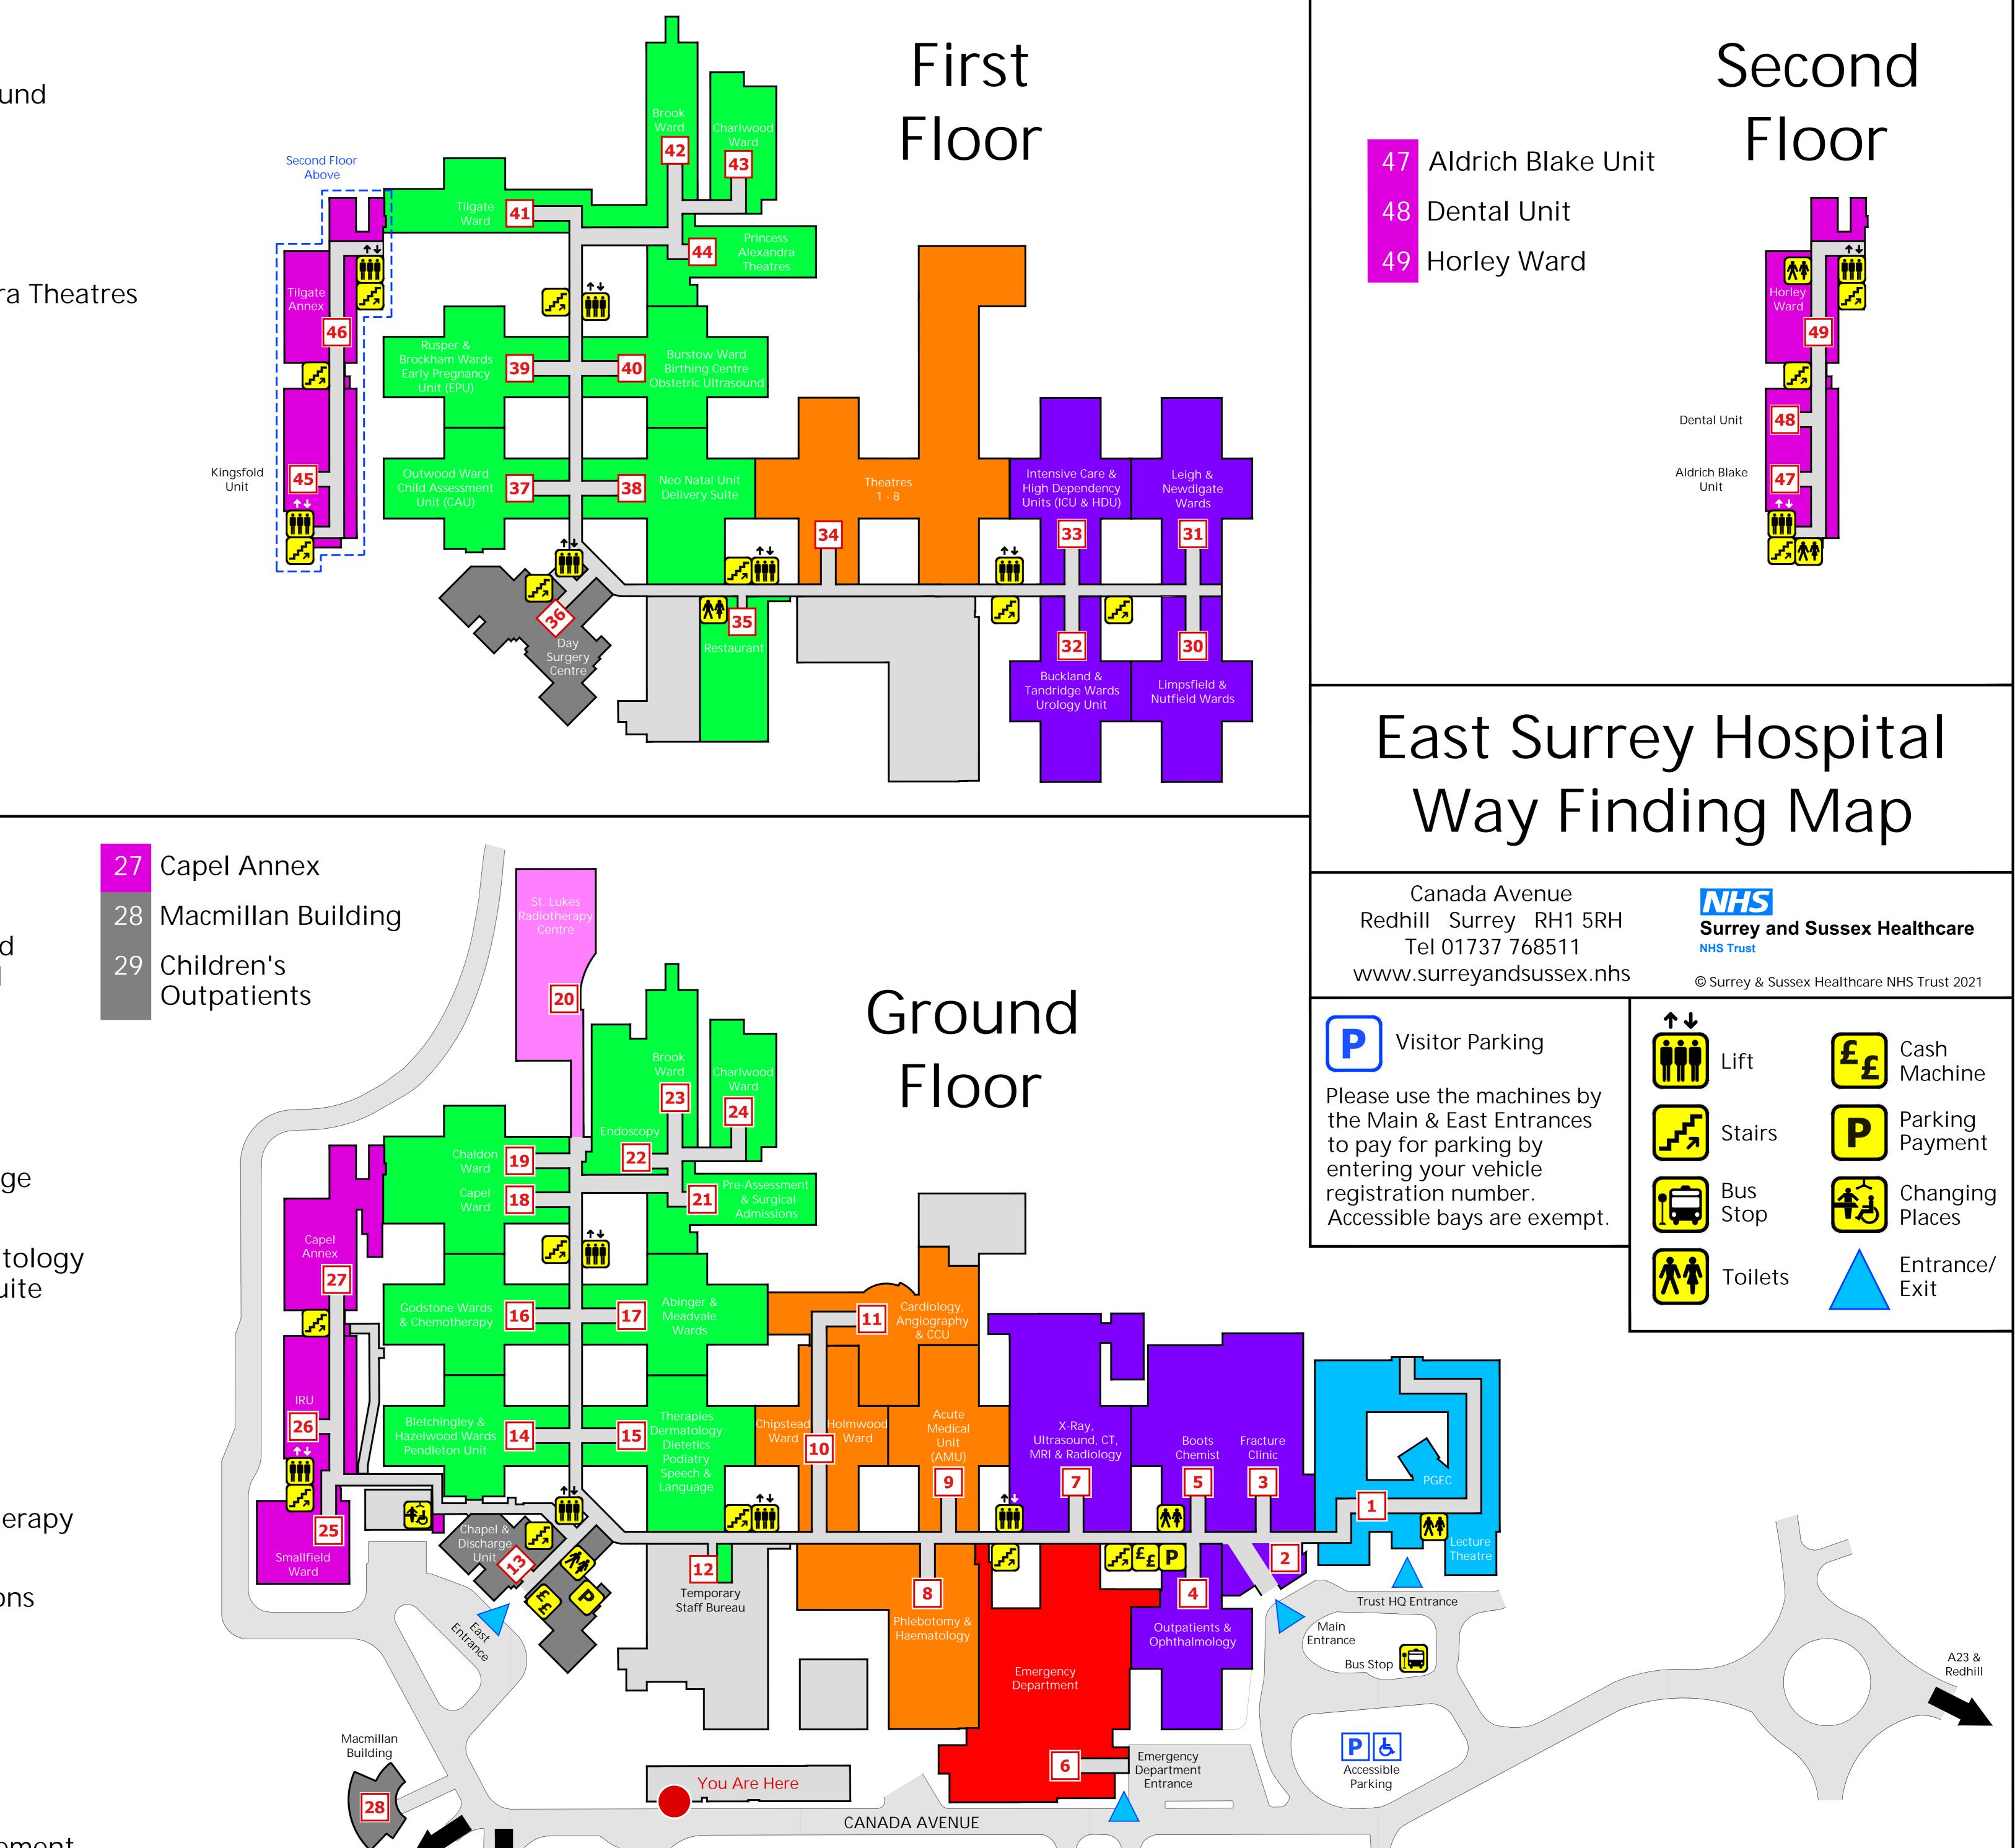

| 30 | Limpsfield Ward<br>Nutfield Ward            | 40 | Birthing Centre<br>Burstow Ward   |
|----|---------------------------------------------|----|-----------------------------------|
| 31 | Leigh Ward<br>Newdigate Ward                | 41 | Obstetric Ultras<br>Tilgate Ward  |
| 32 | Buckland Ward                               |    | Brook Ward                        |
|    | Tandridge Ward<br>Urology Unit              |    | Charlwood War                     |
| 22 | High Dependency Unit (HDU)                  | 44 | Princess Alexan                   |
| 00 | Intensive Care Unit (ICU)                   | 45 | Kingsfold Unit                    |
| 34 | Theatres 1 - 8                              | 46 | Tilgate Annex                     |
| 35 | Restaurant                                  |    |                                   |
| 36 | Day Surgery Centre                          |    |                                   |
| 37 | Outwood Ward<br>Child Assessment Unit (CAU) |    |                                   |
| 38 | Delivery Suite<br>Neo Natal Unit            |    |                                   |
| 39 | Brockham Ward                               |    |                                   |
|    | Rusper Ward<br>Early Pregnancy Unit (EPU)   |    |                                   |
|    |                                             |    |                                   |
| 1  | Trust HQ<br>Lecture Theatre                 | 13 | Discharge Unit<br>Chapel          |
|    | Post Graduate Education<br>Centre (PGEC)    | 14 | Bletchingley Wa                   |
| 2  | Main Entrance                               |    | Hazelwood War<br>Pendleton Unit   |
|    | Reception<br>M&S Food                       | 15 | Therapies                         |
|    | WH Smith                                    |    | Dermatology<br>Dietetics          |
| 3  | Fracture Clinic                             |    | Podiatry<br>Speech & Langu        |
| 4  | Main Outpatients<br>Ophthalmology           | 16 | Godstone Ward                     |
| 5  | Boots Chemist                               |    | Godstone Haen                     |
| 6  | Emergency Department                        | 17 | Chemotherapy                      |
| 7  | Diagnostic Imaging                          | 17 | Abinger Ward<br>Meadvale Ward     |
|    | CT MRI<br>Nuclear Medicine                  | 18 | Capel Ward                        |
|    | Radiology                                   | 19 | Chaldon Ward                      |
|    | Ultrasound<br>X-Ray                         | 20 | St. Lukes Radio                   |
| 8  | Haematology<br>Phlebotomy                   | 21 | Pre-Assessment<br>Surgical Admiss |
| 9  | Acute Medical Unit (AMU)                    | 22 | Endoscopy                         |
| 10 | Chipstead Outpatients                       | 23 | Brook Ward                        |
|    | Holmwood Ward                               | 24 | Charlwood War                     |
| 11 | Angiography<br>Cardiac Care Unit (CCU)      | 25 | Smallfield Ward                   |
|    | Cardiology                                  | 26 | Integrated Reak<br>Unit (IRU)     |
| 12 | Temporary Staff Bureau                      |    | υπτ (πυ)                          |
|    |                                             |    |                                   |